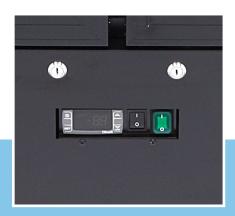

Dixell digital temperature controller

Temperature 0 ° to + 12 ° Celsius

Adjustable feet

- HIGH QUALITY / LOW PRICES
- 24 / 7 SUPPORT & SERVICE
- **™** IMMEDIATELY AVAILABLE FROM STOCK
- TECHNICAL DEPARTMENT & WARRANT\
- EXCELLENT CUSTOMER SATISFACTION

Inside with aluminum coating, and fiv adjustable stainless steel grids

Good insulated cooling system with fan

Dixell digital temperature controller and lock in door