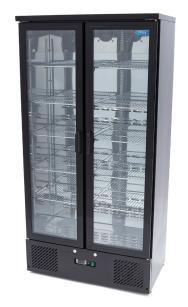

Packaging Material Carton Box with Foam

 HS Customs Code
 84185019

 EAN Code
 8719324276160

 Article Number
 09400922

Beautiful black bar cooler with 2 doors Ideal for bottles, cans and snacks Capacity: 466L

2 Hinged doors with double glazing Each door is equipped with lock

With 5 adjustable stainless steel grids

Inside with aluminum coating

Cooling system with fan

Automatic defrosting LED lighting inside

Refrigerant R290 / CFC-free

Dixell digital temperature controller

Temperature 0 ° to + 12 ° Celsius

Adjustable feet

- HIGH QUALITY / LOW PRICES
- 24 / 7 SUPPORT & SERVICE
- **™** IMMEDIATELY AVAILABLE FROM STOCK
- TECHNICAL DEPARTMENT & WARRANT\
- EXCELLENT CUSTOMER SATISFACTION