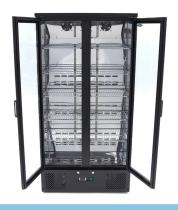

2 Hinged doors with double glazing Each door is equipped with lock

With 5 adjustable stainless steel grids

Inside with aluminum coating

Cooling system with fan

Automatic defrosting LED lighting inside

Refrigerant R290 / CFC-free

Inside with aluminum coating, and fiv adjustable stainless steel grids

Good insulated cooling system with fan

Dixell digital temperature controller and lock in door