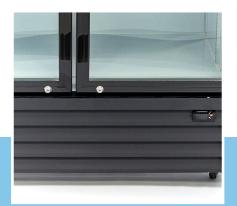

560 Watt 230V / 50Hz / 1Phase 121.5 Kg 127.0 Kg H2023 x W1000 x D720 mm H2100 x W1050 x D770 mm 1.70 CBM Carton Box with Foam 84185000 8719632126065 09404030



Professional display cooler with 700 liter capacity Ideal for bottles, cans and snacks Equipped with 2 doors Doors with double glazing Door is equipped with lock With 8 adjustable stainless steel grids Cooling system with fan LED lighting inside Interior dimensions: H1453 x W820 x D409 mm Refrigerant R600a / CFC-free Temperature 0°C to 10°C Maximum ambient temperature 32°C Equipped with 4 wheels, 2 with brakes

- 🖬 HIGH QUALITY / LOW PRICES
- 🖼 24 / 7 SUPPORT & SERVICE
- MMEDIATELY AVAILABLE FROM STOCK
- **IECHNICAL DEPARTMENT & WARRANT**
- **EXCELLENT CUSTOMER SATISFACTION**





Equipped with 8 adjustable stainless steel grids



With illuminated display and loc



Easy to operate