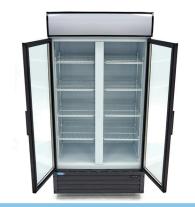

560 Watt 230V / 50Hz / 1Phase 121.5 Kg 127.0 Kg H2023 x W1000 x D720 mm H2100 x W1050 x D770 mm 1.70 CBM Carton Box with Foam 84185000 8719632126065 09404030

Professional display cooler with 700 liter capacity Ideal for bottles, cans and snacks Equipped with 2 doors Doors with double glazing Door is equipped with lock With 8 adjustable stainless steel grids Cooling system with fan LED lighting inside Interior dimensions: H1453 x W820 x D409 mm Refrigerant R600a / CFC-free Temperature 0°C to 10°C Maximum ambient temperature 32°C Equipped with 4 wheels, 2 with brakes

- 🖬 HIGH QUALITY / LOW PRICES
- 🖼 24 / 7 SUPPORT & SERVICE
- MMEDIATELY AVAILABLE FROM STOCK
- **IECHNICAL DEPARTMENT & WARRANT**
- **EXCELLENT CUSTOMER SATISFACTION**

Equipped with 8 adjustable stainless steel grids