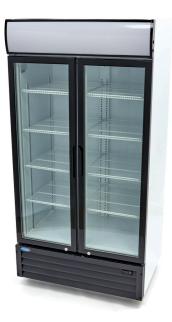

560 Watt 230V / 50Hz / 1Phase 121.5 Kg 127.0 Kg H2023 x W1000 x D720 mm H2100 x W1050 x D770 mm 1.70 CBM Carton Box with Foam 84185000 8719632126065 09404030

Professional display cooler with 700 liter capacity Ideal for bottles, cans and snacks Equipped with 2 doors Doors with double glazing Door is equipped with lock With 8 adjustable stainless steel grids Cooling system with fan LED lighting inside Interior dimensions: H1453 x W820 x D409 mm Refrigerant R600a / CFC-free Temperature 0°C to 10°C Maximum ambient temperature 32°C Equipped with 4 wheels, 2 with brakes

- 🖬 HIGH QUALITY / LOW PRICES
- 🖼 24 / 7 SUPPORT & SERVICE
- MMEDIATELY AVAILABLE FROM STOCK
- **IECHNICAL DEPARTMENT & WARRANT**
- **EXCELLENT CUSTOMER SATISFACTION**

Equipped with 8 adjustable stainless steel grids