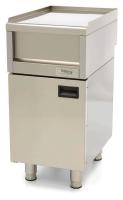

Large drain hole and fat collection drawer with a capacity of 1 liter

Stainless steel high splash guards on the rear and sides for operational comfort

Easy to combine with a 600 series chassis