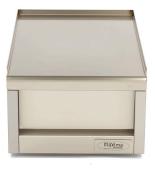

## 600 SERIES WORKBENCH

MODEL: 40 X 60 CM

Stainless steel monoblock work top With rounded corners Hygienic and ergonomic design Easy to clean

- 🖬 HIGH QUALITY / LOW PRICES
- 🖼 24 / 7 SUPPORT & SERVICE
- 🖼 IMMEDIATELY AVAILABLE FROM STOCK
- TECHNICAL DEPARTMENT & WARRANT
- EXCELLENT CUSTOMER SATISFACTION