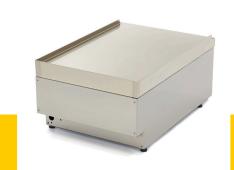

## 600 SERIES WORKBENCH

MODEL: 40 X 60 CM

Stainless steel monoblock work top With rounded corners Hygienic and ergonomic design Easy to clean

- 🖬 HIGH QUALITY / LOW PRICES
- 🖼 24 / 7 SUPPORT & SERVICE
- 🖼 IMMEDIATELY AVAILABLE FROM STOCK
- TECHNICAL DEPARTMENT & WARRANT
- EXCELLENT CUSTOMER SATISFACTION

Large drain hole and fat collection drawer with a capacity of 1 liter

Stainless steel high splash guards on the rear and sides for operational comfort

Easy to combine with a 600 series chassis