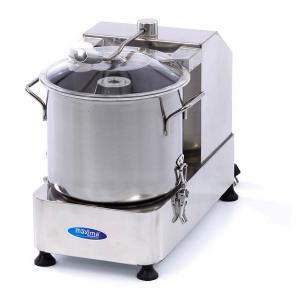

Professional catering cutter Good quality with luxury finish With 9.0L Stainless steel bowl Cockpit with round corners Bowl with handles, easy to carry Full stainless steel housing Variable speed 1100 - 2800 RPM With two safety switches

Equipped with S-shaped stainless steel blade

Transparent plastic cover Equipped with refill opening Stands on four rubber feet

Easy to clean