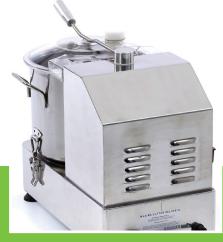

Professional catering cutter Good quality with luxury finish With 9.0L Stainless steel bowl Cockpit with round corners Bowl with handles, easy to carry Full stainless steel housing Variable speed 1100 - 2800 RPM With two safety switches

Equipped with S-shaped stainless steel blade

Transparent plastic cover Equipped with refill opening Stands on four rubber feet

Easy to clean