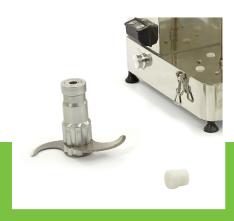

Equipped with S-shaped stainless steel blade

Transparent plastic cover Equipped with refill opening Stands on four rubber feet

Easy to clean